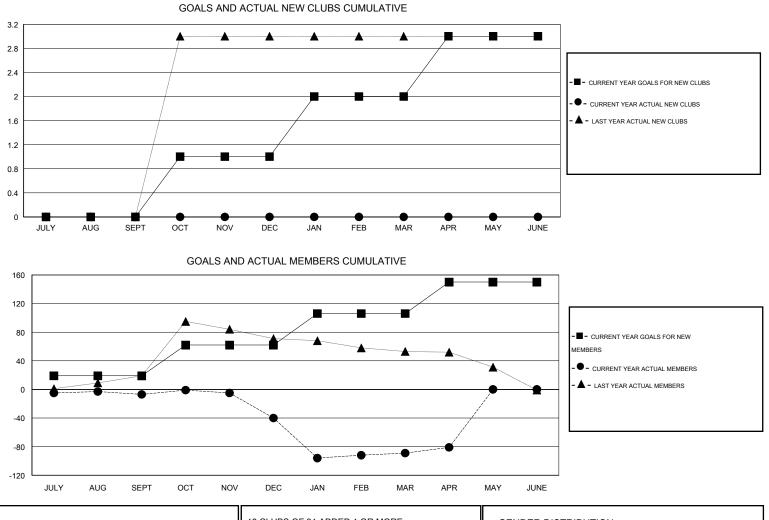

## LOCATION PHILIPPINES

| Clubs                        |                  |                     |                            |                             | Members<br>RESULTS FOR 2013-2014 |                    |                                  |                              |                             |
|------------------------------|------------------|---------------------|----------------------------|-----------------------------|----------------------------------|--------------------|----------------------------------|------------------------------|-----------------------------|
| RESULTS FOR 2013-2014        |                  |                     |                            |                             |                                  |                    |                                  |                              |                             |
| QUARTER                      | NEW CLUB<br>GOAL | ACTUAL NEW<br>CLUBS | ACTUAL<br>DROPPED<br>CLUBS | ACTUAL NET<br>GAIN/<br>LOSS | QUARTER                          | NEW MEMBER<br>GOAL | ACTUAL TOTAL<br>MEMBERS<br>ADDED | ACTUAL<br>DROPPED<br>MEMBERS | ACTUAL NET<br>GAIN/<br>LOSS |
| JULY/AUG/SEPT<br>OCT/NOV/DEC | 0<br>1           | 0<br>0              | 0<br>0                     | 0<br>0                      | JULY/AUG/SEPT<br>OCT/NOV/DEC     | 19<br>43           | 29<br>23                         | 36<br>56                     | -7<br>-33                   |
| JAN/FEB/MAR<br>APR/MAY/JUNE  | 1<br>1           | 0<br>0              | 3<br>0                     | -3<br>0                     | JAN/FEB/MAR<br>APR/MAY/JUNE      | 44<br>44           | 13<br>8                          | 62<br>0                      | -49<br>8                    |